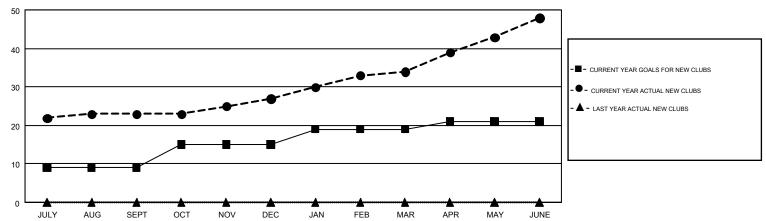

## Multiple District 3232

JAYESH THAKKAR

GMT CA 6

|               | Club          | S         |               | Members               |                           |                         |                                                    |  |
|---------------|---------------|-----------|---------------|-----------------------|---------------------------|-------------------------|----------------------------------------------------|--|
|               | RESULTS FOR   | 2017-2018 |               | RESULTS FOR 2017-2018 |                           |                         |                                                    |  |
| QUARTER       | NEW CLUB GOAL | NEW CLUBS | DROPPED CLUBS | QUARTER               | MEMBER GROWTH NET<br>GOAL | MEMBER GROWTH<br>ACTUAL | DROPPED<br>MEMBERS ACTUAL<br>(including transfers) |  |
| JULY/AUG/SEPT | 9             | 23        | 1             | JULY/AUG/SEPT         | 265                       | 835                     | 830                                                |  |
| OCT/NOV/DEC   | 6             | 4         | 10            | OCT/NOV/DEC           | 410                       | 787                     | 597                                                |  |
| JAN/FEB/MAR   | 4             | 7         | 4             | JAN/FEB/MAR           | 405                       | 423                     | 432                                                |  |
| APR/MAY/JUNE  | 2             | 14        | 9             | APR/MAY/JUNE          | -85                       | 3,951                   | 1,852                                              |  |

## GOALS AND ACTUAL NEW CLUBS CUMULATIVE