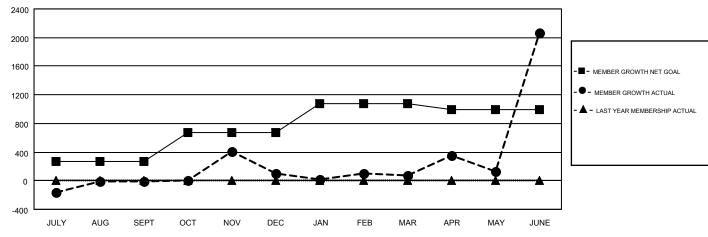

## Multiple District 3232

JAYESH THAKKAR

GMT CA 6

|               | Club          | S         |               | Members               |                           |                         |                                                    |  |
|---------------|---------------|-----------|---------------|-----------------------|---------------------------|-------------------------|----------------------------------------------------|--|
|               | RESULTS FOR   | 2017-2018 |               | RESULTS FOR 2017-2018 |                           |                         |                                                    |  |
| QUARTER       | NEW CLUB GOAL | NEW CLUBS | DROPPED CLUBS | QUARTER               | MEMBER GROWTH NET<br>GOAL | MEMBER GROWTH<br>ACTUAL | DROPPED<br>MEMBERS ACTUAL<br>(including transfers) |  |
| JULY/AUG/SEPT | 9             | 23        | 1             | JULY/AUG/SEPT         | 265                       | 835                     | 830                                                |  |
| OCT/NOV/DEC   | 6             | 4         | 10            | OCT/NOV/DEC           | 410                       | 787                     | 597                                                |  |
| JAN/FEB/MAR   | 4             | 7         | 4             | JAN/FEB/MAR           | 405                       | 423                     | 432                                                |  |
| APR/MAY/JUNE  | 2             | 14        | 9             | APR/MAY/JUNE          | -85                       | 3,951                   | 1,852                                              |  |

## GOALS AND ACTUAL MEMBERS CUMULATIVE

| DROPPED CLUBS: 24  DROPPED MEMBERS |       | 262 CLUBS OF 343 ADDED 1 OR MORE<br>NEW MEMBERS | GENDER DISTR<br>MALE<br>FEMALE | 10,395 (65.97%)<br>5,361 (34.03%) |   |
|------------------------------------|-------|-------------------------------------------------|--------------------------------|-----------------------------------|---|
| DECEASED                           | 40    | CLICK HERE FOR CUMULATIVE                       | TOTAL FAMILY UNIT MEMBERS      |                                   | 0 |
| CLUB CANCELLED 356<br>OTHER 3,315  |       | MEMBERSHIP DATA                                 | FAMILY MEMBERS PAYING HALF     |                                   | 0 |
| TOTAL                              | 3,711 |                                                 | DOLG                           |                                   |   |